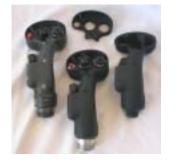

#### Connector:

- 15-Pin Grip connector
- Matrix pin out

Part # 300-T0-1002

Aerotronic's F-16 flight grip is essentially a dimensionally accurate metal investment casting of the real grip. It is populated with high-grade switches from the original equipment manufacturers, Otto engineering, Mason, as well as hi fidelity simulation switches.

Connector: Matrix pin out & Discrete Analog