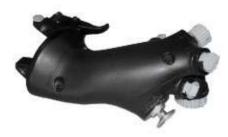

## F-16 FLCS Grip

Part # 100-F0-1003

Aerotronic's F-16 flight grip is essentially a dimensionally accurate metal investment casting of the real grip. It is populated with high-grade switches from the original equipment manufacturers, Otto engineering, Mason, as well as hi fidelity simulation switches.