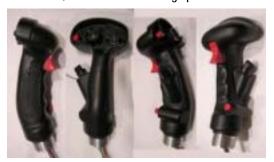

### F-15, Harrier and F-18 Grips

Our F-15, Harrier and F-18 grips are made of resin-type material in synchrony with the real Flight grips.